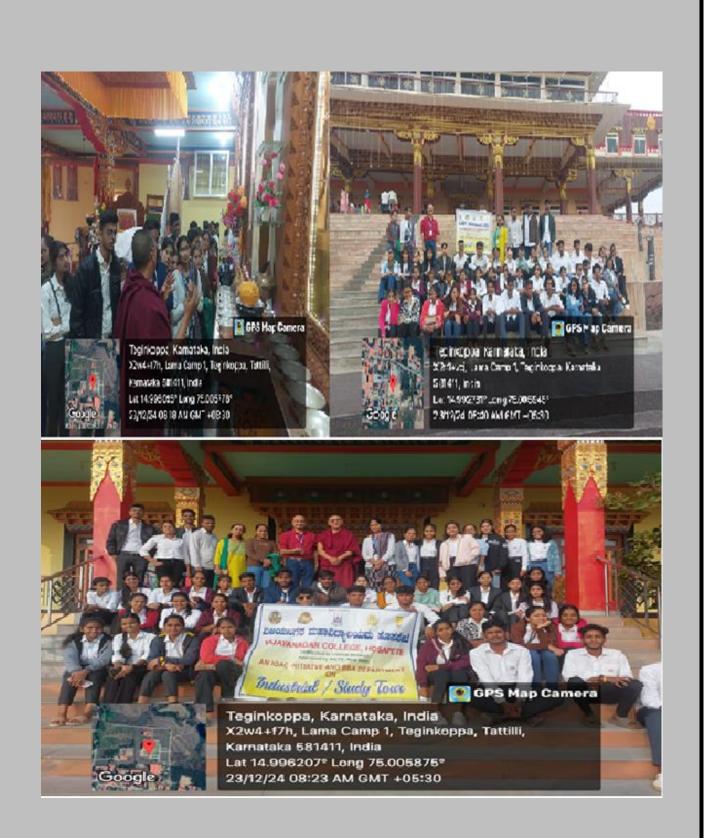

## **MONASTIC UNVERSITY**

BBA students visited TIBITIEN camp ,mundgod,. On 23/12/2024

As a part of cultural studies between India and Tibetan ties and relations,.

They had huge monarchies' temples architect, drepung gomang monastic university, sambhota Tibetan school, all with gurukul concept of teaching.

## A STRAND OF TIBET IN KARNATAKA MUNDGOD

BBA students visited TIBITIEN camp ,mundgod,.

**BBA DEPARTMENT** 

Affiliated to Vijayanagara sri krisnadevaraya university , Ballari Approved by AICTE New Delhi

Drepung and Gaden camps are only for monasteries. The settlement has seven monasteries with Drepung being the biggest. The moment I entered the settlement, there was a sudden change in the visuals, an explosion of the colour red and yellow. The monasteries and their imposing gates along with so many monks in their traditional saffron robes welcome the traveller whole heartedly.