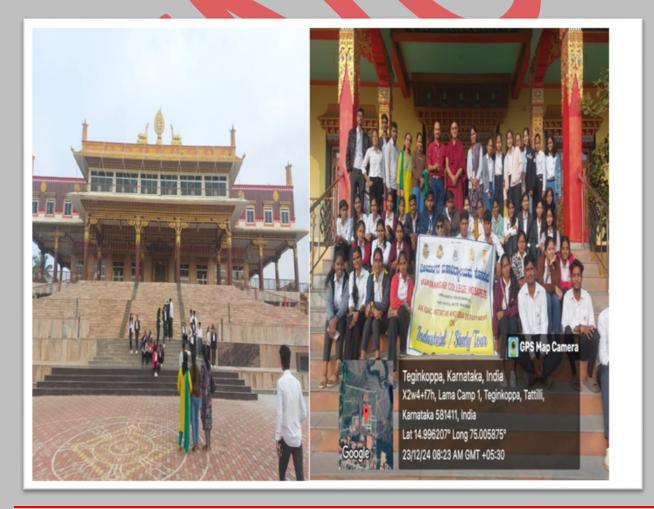

## **MONASTIC UNVERSITY**

BBA students visited TIBITIEN camp ,mundgod,. On 23/12/2024

As a part of cultural studies between India and Tibetan ties and relations,.

They had huge monarchies' temples architect, drepung gomang monastic university, sambhota Tibetan school, all with gurukul concept of teaching.

I was very much interested in visiting this place for seeing the various Monasteries and way of life. Hence one day I decided to drive down from Karwar towards Mundgod ( a distance of 132 km ) . The state highway does not indicate any change and I was not sure what to expect. As I reached the outskirts of the place, the first thing I noticed were the boards stating the location of various localities/camps which are how the settlement has been demarcated. There are a total of 11 camps, very neat and lively dotted with prayer flags and chortens.

## A STRAND OF TIBET IN KARNATAKA MUNDGOD

BBA students visited TIBITIEN camp ,mundgod,.

**BBA DEPARTMENT** 

Affiliated to Vijayanagara sri krisnadevaraya university , Ballari Approved by AICTE New Delhi

Drepung and Gaden camps are only for monasteries. The settlement has seven monasteries with Drepung being the biggest. The moment I entered the settlement, there was a sudden change in the visuals, an explosion of the colour red and yellow. The monasteries and their imposing gates along with so many monks in their traditional saffron robes welcome the traveller whole heartedly.