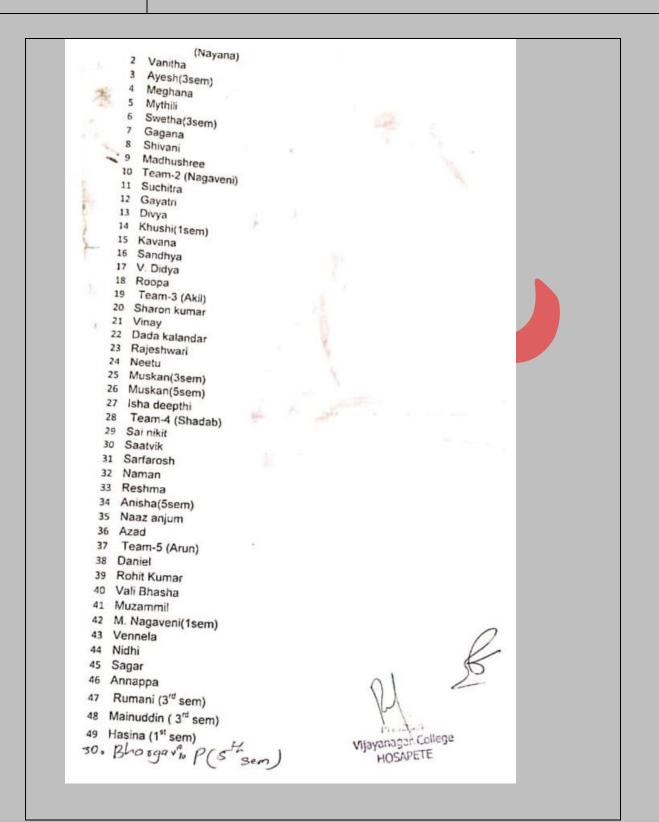

### **BBA DEPARTMENT**

Affiliated to Vijayanagara sri krisnadevaraya university , Ballari Approved by AICTE New Delhi

| Names:-        | Semester- | Signatures-      | Rajeshwari                                                                                                                                                                                                                                                                                                                                                                                                                                                                                                                                                                                                                                                                                          |                      |
|----------------|-----------|------------------|-----------------------------------------------------------------------------------------------------------------------------------------------------------------------------------------------------------------------------------------------------------------------------------------------------------------------------------------------------------------------------------------------------------------------------------------------------------------------------------------------------------------------------------------------------------------------------------------------------------------------------------------------------------------------------------------------------|----------------------|
| Rohit<br>kumar | 3th       |                  | Neeta                                                                                                                                                                                                                                                                                                                                                                                                                                                                                                                                                                                                                                                                                               | Niewy                |
| Vali basha     | 5th       |                  | Dada                                                                                                                                                                                                                                                                                                                                                                                                                                                                                                                                                                                                                                                                                                | D.R.                 |
| Vali basha     | əth       | - show           | Rumani                                                                                                                                                                                                                                                                                                                                                                                                                                                                                                                                                                                                                                                                                              |                      |
| Aron           | 5th       |                  | Sai nikit                                                                                                                                                                                                                                                                                                                                                                                                                                                                                                                                                                                                                                                                                           | Sen 3                |
| Muzammil       | 5th       | hizanni!         | Saatvik                                                                                                                                                                                                                                                                                                                                                                                                                                                                                                                                                                                                                                                                                             | Gootil               |
| shadab         | 5th       | Spine.           | Azad                                                                                                                                                                                                                                                                                                                                                                                                                                                                                                                                                                                                                                                                                                | Rinda                |
| Nayana         | 5th       | - Nayara         | Baniel                                                                                                                                                                                                                                                                                                                                                                                                                                                                                                                                                                                                                                                                                              |                      |
| suchitra       | 5th       | R Juchiton       | Annappo                                                                                                                                                                                                                                                                                                                                                                                                                                                                                                                                                                                                                                                                                             | da_                  |
| Vanitha        | 5th       | Vantitle         | Madhushree                                                                                                                                                                                                                                                                                                                                                                                                                                                                                                                                                                                                                                                                                          | Tratenso             |
| Nagaveni       | 5th       | Nagamenis        | Divya                                                                                                                                                                                                                                                                                                                                                                                                                                                                                                                                                                                                                                                                                               | Days                 |
| Reshma         | 5th       |                  | khushi                                                                                                                                                                                                                                                                                                                                                                                                                                                                                                                                                                                                                                                                                              | Heren S              |
| Gayatri        | 5th       | Reship branjatin | Kavana<br>Sandhya                                                                                                                                                                                                                                                                                                                                                                                                                                                                                                                                                                                                                                                                                   | 18                   |
| Anisha         | 5th       | RAight           | V divya                                                                                                                                                                                                                                                                                                                                                                                                                                                                                                                                                                                                                                                                                             | 3.                   |
| Bhargavi       | 5th       | Brangeri P       | Roopa                                                                                                                                                                                                                                                                                                                                                                                                                                                                                                                                                                                                                                                                                               | Parts                |
| Muskan         | Sth       | Saut             | Isha deepthi                                                                                                                                                                                                                                                                                                                                                                                                                                                                                                                                                                                                                                                                                        | Jullia               |
| Sagar          | 5th       | Signo            | Naaz anjum<br>M nagaveni                                                                                                                                                                                                                                                                                                                                                                                                                                                                                                                                                                                                                                                                            | Telas -              |
| Mainudin       | 3rd       | Maineide         | Vennela                                                                                                                                                                                                                                                                                                                                                                                                                                                                                                                                                                                                                                                                                             | Napieni<br>Vennala A |
| Sarlarosh      | 3rd       | the              | Sharan<br>kumur                                                                                                                                                                                                                                                                                                                                                                                                                                                                                                                                                                                                                                                                                     | Ser A                |
| Naman          | 3rd       | Bren             | Nidhi                                                                                                                                                                                                                                                                                                                                                                                                                                                                                                                                                                                                                                                                                               | AREalth              |
| Ayesha         | 3rd       |                  | Alina                                                                                                                                                                                                                                                                                                                                                                                                                                                                                                                                                                                                                                                                                               | Alian                |
| Meghana        | 3rd       | Mighanare        |                                                                                                                                                                                                                                                                                                                                                                                                                                                                                                                                                                                                                                                                                                     |                      |
| Mythili        | 3rd       | Mighana 2        |                                                                                                                                                                                                                                                                                                                                                                                                                                                                                                                                                                                                                                                                                                     |                      |
| Swetha         | 3rd       | Suns             |                                                                                                                                                                                                                                                                                                                                                                                                                                                                                                                                                                                                                                                                                                     |                      |
| Gagana         | 3rd       | BO               |                                                                                                                                                                                                                                                                                                                                                                                                                                                                                                                                                                                                                                                                                                     |                      |
| shivani        | 3rd       |                  |                                                                                                                                                                                                                                                                                                                                                                                                                                                                                                                                                                                                                                                                                                     |                      |
| Muskan         | 3rd       | Bruke            |                                                                                                                                                                                                                                                                                                                                                                                                                                                                                                                                                                                                                                                                                                     |                      |
| Akil           | 3rd       | Con              | and the second se |                      |